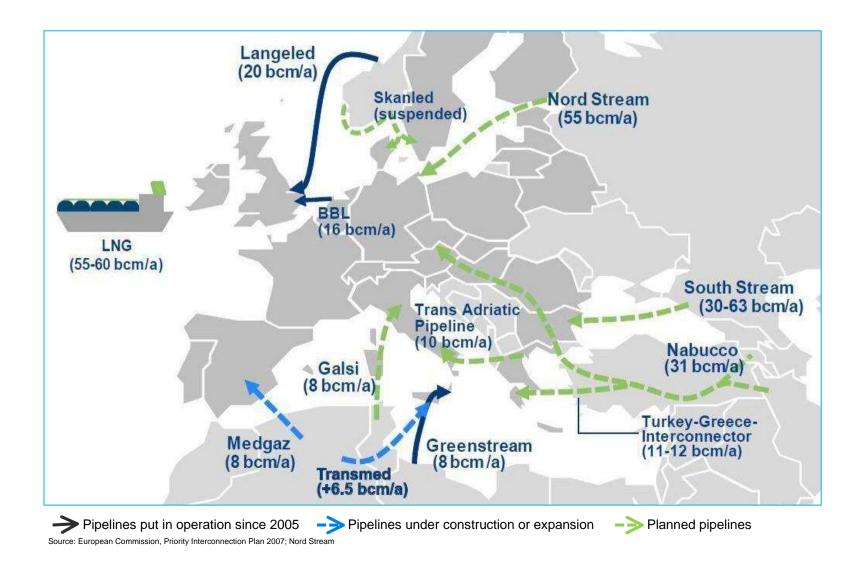

### Nord Stream:

- > TWO PARALLEL OFFSHORE PIPELINES of 1,223 km (transport capacity 55 bcm/p.a.)
- > A DIRECT LINK to Russia's vast proven gas reserves
- > AN ADDITIONAL route complementing existing network and other planned pipelines

# Gas transported by Nord Stream can:

- > COVER 25% of the extra gas imports needed in the EU by 2030
- > PROVIDE 26 million European households with electricity and heating fuel
- > MAKE a substantial contribution to EU climate protection goals

In comparison to Nord Stream, no other major pipeline project ...

- > has the same capacity
- > can deliver gas already in 2011
- > has conducted the most comprehensive environmental survey
- > has successfully concluded financing phase 1
- > has made the major commercial decisions and commercial contracts
- > has construction permits already granted