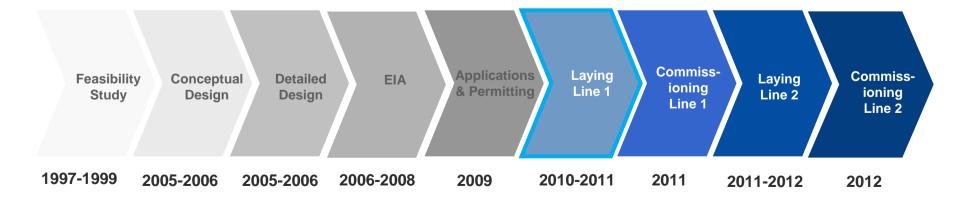

# Nord Stream has ALREADY:

- > INVESTED 100 million euros into environmental studies, planning and route design
- > SURVEYED 40,000 square kilometres of the Baltic Sea in comprehensive geophysical, gradiometric investigations
- > CONCLUDED comprehensive EIA and environmental studies that found:
- Environmental impacts are temporary and of minor significance
- Fishing can be impacted during construction, but fish stock are not affected
- > CLEARED first munitions successfully
- > ESTABLISHED a new Data and Information Fund

In comparison to Nord Stream, no other major pipeline project ...

- > has the same capacity
- > can deliver gas already in 2011
- > has conducted the most comprehensive environmental survey
- > has successfully concluded financing phase 1
- > has made the major commercial decisions and commercial contracts
- > has construction permits already granted