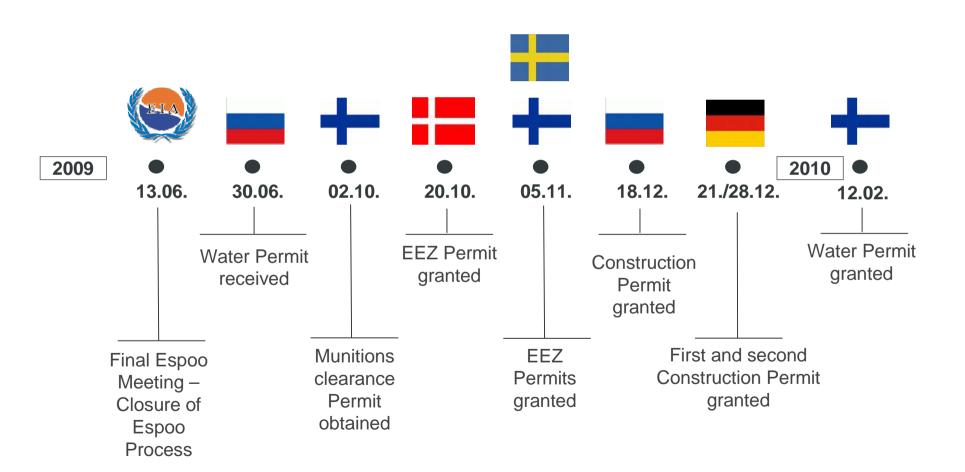

In comparison to Nord Stream, no other major pipeline project ...

- > has the same capacity
- > can deliver gas already in 2011
- > has conducted the most comprehensive environmental survey
- > has successfully concluded financing phase 1
- > has made the major commercial decisions and commercial contracts
- > has construction permits already granted